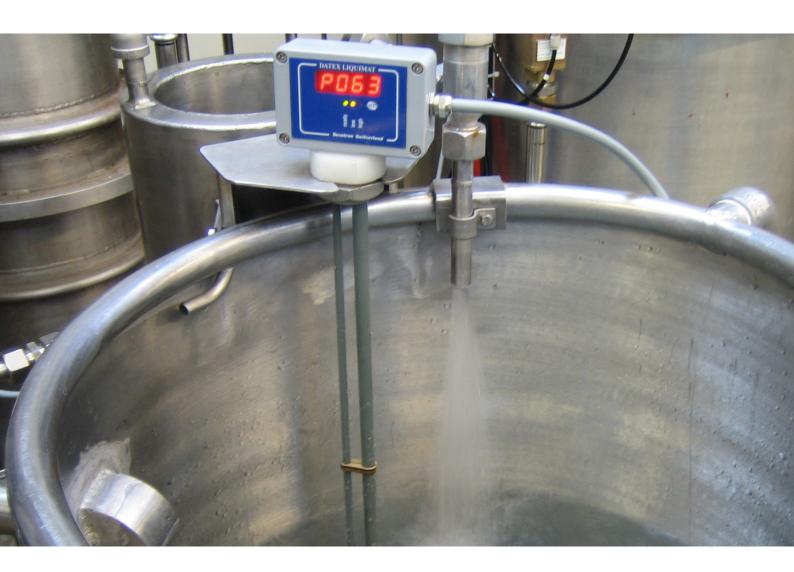

## LiquiLight

Art.-no.: LL-XXXX-XX Case: 96 x 62 x 34 mm (w x h x d) Display: Seven segment display (red) Output: 0/4...20 mA Power supply: 24V DC approx. 60mA Adjustable: using a impulse-switch > level min. and max. / and full level height Max. temperature: 140°C Working pressure: 4.5 bar Protection sort: IP65 Fitting position: Vertical Process connection: 1" threading (PVDF Probe material: E-CTFE (HALAR®) coated

# LiquiHydro

Art.-no.: LH-XXXX-X

Case: 96 x 62 x 34 mm (w x h x d)

Display: Seven segment display (red)

Output: 0/4...20 mA

Power supply: 24V DC approx. 60mA

Adjustable: using a impulse-switch > level min and full level height

# LiquiLight LiquiHydro

Industrial liquid measurement system

#### **Becatron Sensors**

Sensors represent another branch of Becatron's wide range of products. In the past years, both LiquiLight and LuqiHydro enjoyed extreme popularity in the textile sector compared to other sensors as taking continuous measures without mechanical components gets rid of problems such as jamming and stoppages.