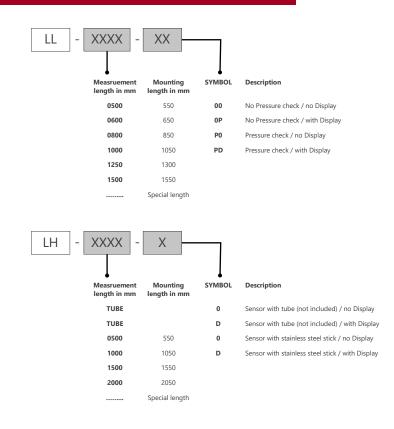

## LiquiLight

Art.-no.: LL-XXXX-XX Case: 96 x 62 x 34 mm (w x h x d) Display: Seven segment display (red) Output: 0/4...20 mA Power supply: 24V DC approx. 60mA Adjustable: using a impulse-switch > level min. and max. / and full level height Max. temperature: 140°C Working pressure: 4.5 bar Protection sort: IP65 Fitting position: Vertical Process connection: 1" threading (PVDF Probe material: E-CTFE (HALAR®) coated

# LiquiHydro

Art.-no.: LH-XXXX-X

Case: 96 x 62 x 34 mm (w x h x d)

Display: Seven segment display (red)

Output: 0/4...20 mA

Power supply: 24V DC approx. 60mA

Adjustable: using a impulse-switch > level min and full level height