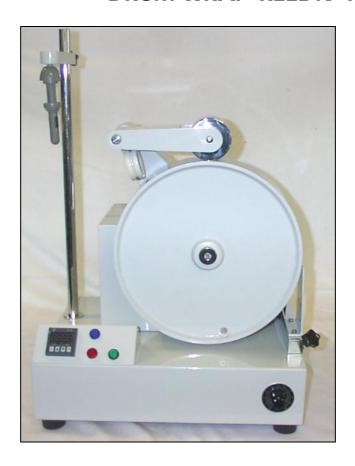

## STA BRANCA MOTOR DRIVEN DRUM WRAP-REEL N°11S

This equipment is specially designed to determine the count of slivers and roving during the process preparation. It is provided with an oscillating cylinder adherent to the drum, a. counter, a cutting device to obtain an accurate measure, a speed adjusting device and a bracket to hold bobbin.