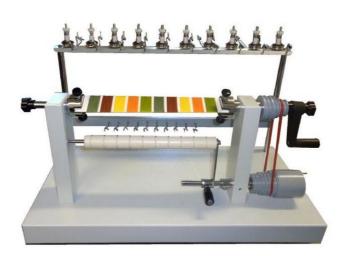

## **COLOUR SAMPLING 27S**

## **GENERAL DESCRIPTION:**

The instrument prepares yarn color patterns on cardboard supports, and it is widely used for analyses on whiteness test, ultraviolet ray resistance test, sample standardization, colors comparison, color charts, etc..;

Color sampling Manual includes appropriate pulleys in compliance with the Standard **ASTM 2255**, stiffening support in stainless steel material at a suitable thickness available from 0,8 to 2 (mm).

Color Sampling Manual is equipped with the control braking device in relation to the maximum number of positions.

## **TECHNICAL SPECIFICATIONS:**

Reference Standard: ASTM 2255

Color windings No.: from 4 (distance 125 mm) to a 15 (distance 10 mm)

Dimensions: 500 x 350 x 450 (mm)

Weight: 5 Kg